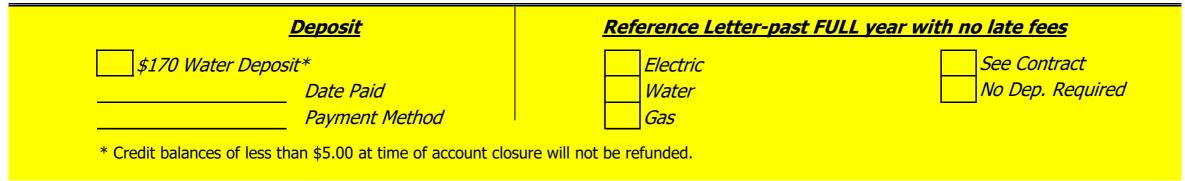

## REQUIRED FOR UTILITY SERVICE: \$170.00 WATER DEPOSIT OR REFERENCE LETTER FROM ANOTHER UTILITY COMPANY