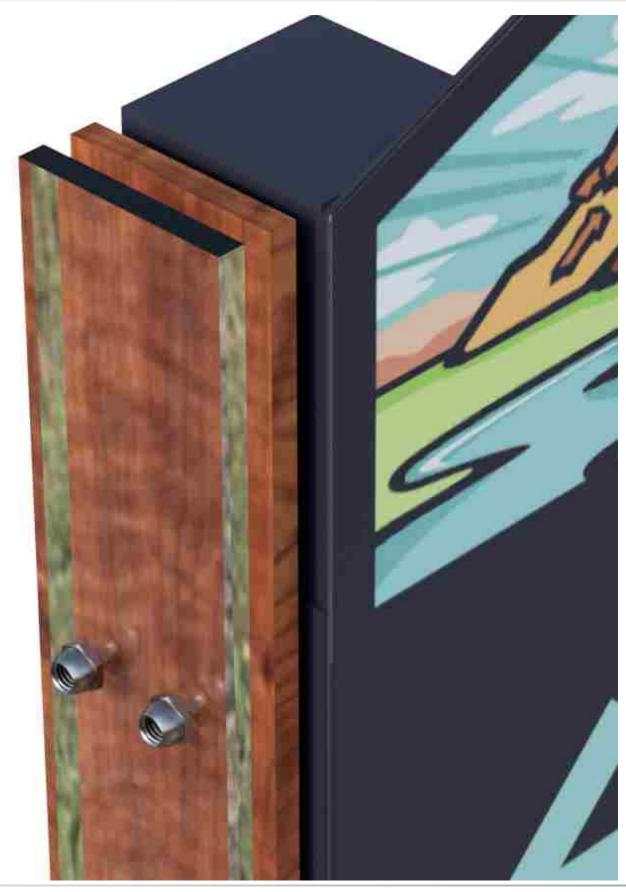

PEDESTRIAN DIRECTIONAL SIGN (throughout trails)

FLAG POLE DESIGN

We suggest using the new "Ontario" logo and fonts that are now a part of the city's brand and identity on the gateway design to create cohesiveness and consistency.