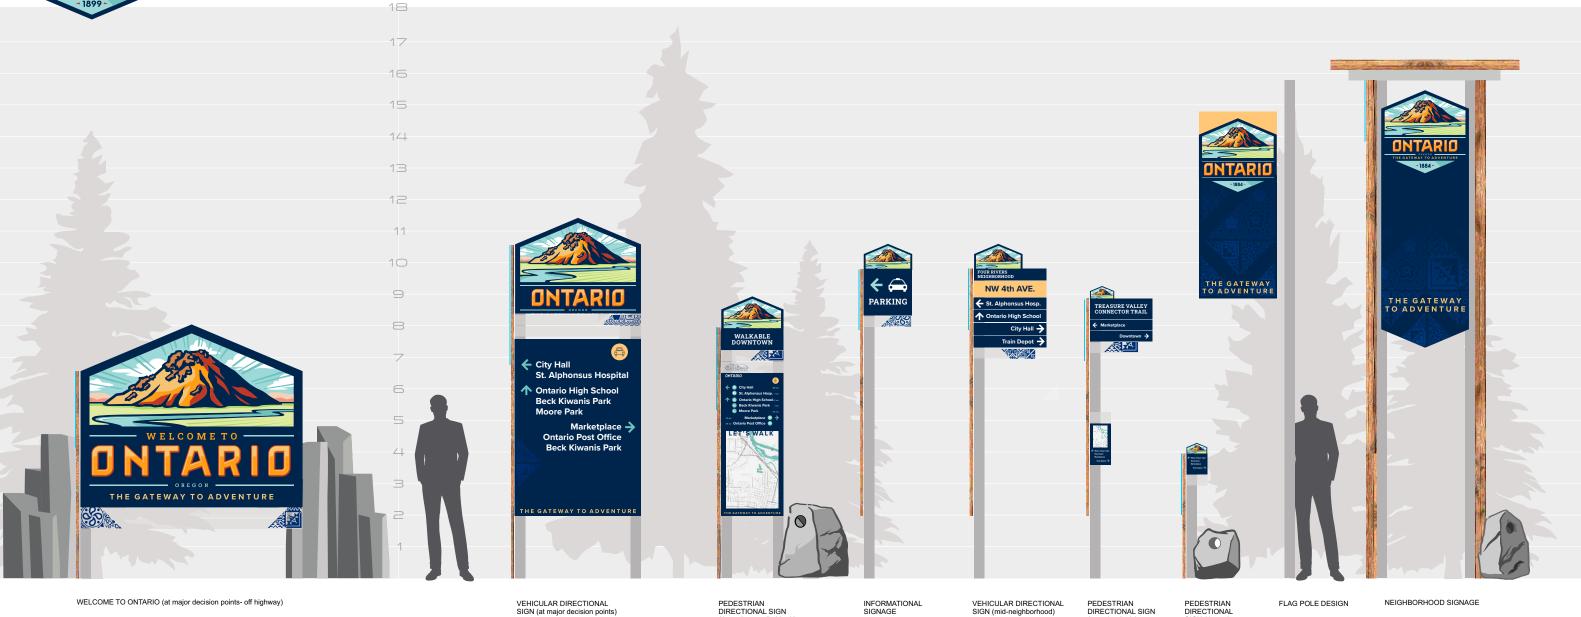

## **OPTION 1: HIGH DESERT**

SIGN (at major decision points)

PEDESTRIAN DIRECTIONAL SIGN (throughout walkable dt)

SIGN (mid-neighborhood)

PEDESTRIAN DIRECTIONAL SIGN (at major decisions throughout trails)

DIRECTIONAL SIGN (throughout trails)

18

17

16

15

14

13

WELCOME TO ONTARIO (at major decision points- off highway)

VEHICULAR DIRECTIONAL SIGN (at major decision points)

PEDESTRIAN DIRECTIONAL SIGN (throughout walkable dt) INFORMATIONAL SIGNAGE VEHICULAR DIRECTIONAL SIGN (mid-neighborhood)

PEDESTRIAN DIRECTIONAL SIGN (at major decisions throughout trails) PEDESTRIAN DIRECTIONAL SIGN (throughout trails)

FLAG POLE DESIGN

NEIGHBORHOOD SIGNAGE

OPTION 2: VIEW POINT

18

16

15

14

13