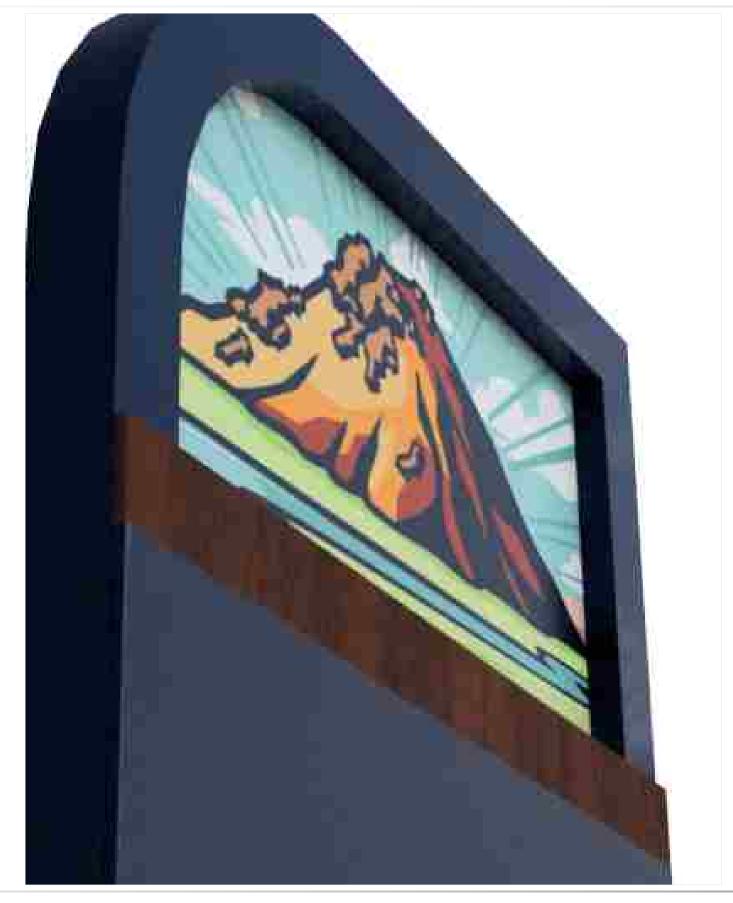

VEHICULAR DIRECTIONAL SIGN (at major decision points)

PEDESTRIAN DIRECTIONAL SIGN (throughout walkable dt) INFORMATIONAL SIGNAGE VEHICULAR DIRECTIONAL SIGN (mid-neighborhood)

PEDESTRIAN DIRECTIONAL SIGN (at major decisions throughout trails) PEDESTRIAN DIRECTIONAL SIGN (throughout trails)