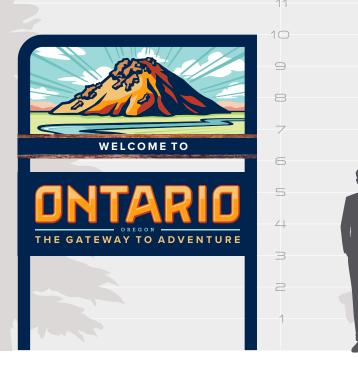

DIRECTIONAL SIGN (throughout trails)

18

17

16

15

14

13

WELCOME TO ONTARIO (at major decision points- off highway)

12

WELCOME TO ONTARIO (at major decision points- off highway)

VEHICULAR DIRECTIONAL SIGN (at major decision points

PEDESTRIAN DIRECTIONAL SIGN (throughout walkable dt)

INFORMATIONAL SIGNAGE

VEHICULAR DIRECTIONAL SIGN (mid-neighborhood)