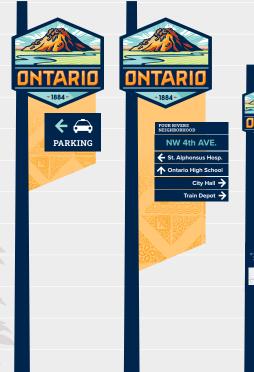

## **OPTION 1: HIGH DESERT**

SIGN (at major decision points)

PEDESTRIAN DIRECTIONAL SIGN (throughout walkable dt)

SIGN (mid-neighborhood)

PEDESTRIAN DIRECTIONAL SIGN (at major decisions throughout trails)

VEHICULAR DIRECTIONAL SIGN (at major decision points)

PEDESTRIAN DIRECTIONAL SIGN (throughout walkable dt) INFORMATIONAL SIGNAGE VEHICULAR DIRECTIONAL SIGN (mid-neighborhood)

PEDESTRIAN DIRECTIONAL SIGN (at major decisions throughout trails) PEDESTRIAN DIRECTIONAL SIGN (throughout trails)