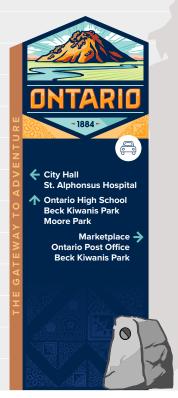

## **OPTION 1: HIGH DESERT**

SIGN (at major decision points)

PEDESTRIAN DIRECTIONAL SIGN (throughout walkable dt)

SIGN (mid-neighborhood)

PEDESTRIAN DIRECTIONAL SIGN (at major decisions throughout trails)

VEHICULAR DIRECTIONAL SIGN (at major decision points)

PEDESTRIAN DIRECTIONAL SIGN (throughout walkable dt) INFORMATIONAL SIGNAGE VEHICULAR DIRECTIONAL SIGN (mid-neighborhood)

PEDESTRIAN DIRECTIONAL SIGN (at major decisions throughout trails) PEDESTRIAN DIRECTIONAL SIGN (throughout trails)