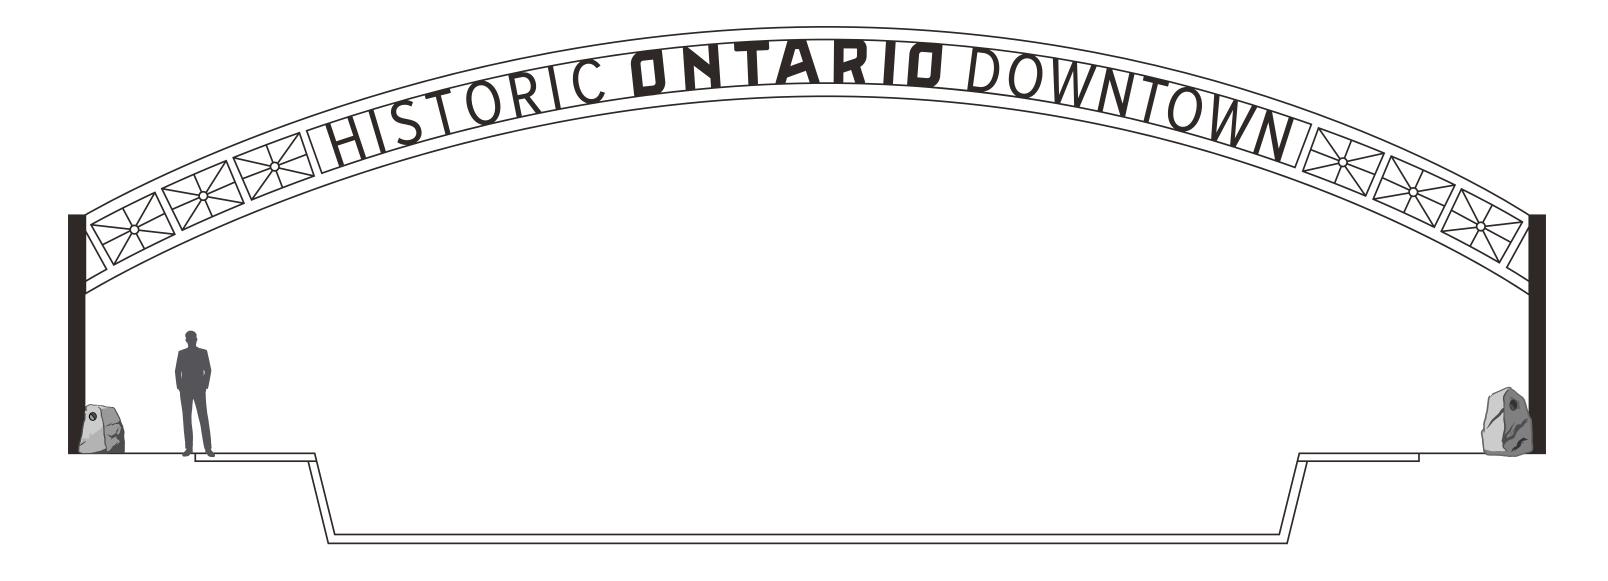

12

WELCOME TO ONTARIO (at major decision points- off highway)

VEHICULAR DIRECTIONAL SIGN (at major decision points

PEDESTRIAN DIRECTIONAL SIGN (throughout walkable dt)

INFORMATIONAL SIGNAGE

VEHICULAR DIRECTIONAL SIGN (mid-neighborhood)

PEDESTRIAN DIRECTIONAL SIGN (throughout trails)

FLAG POLE DESIGN

We suggest using the new "Ontario" logo and fonts that are now a part of the city's brand and identity on the gateway design to create cohesiveness and consistency.