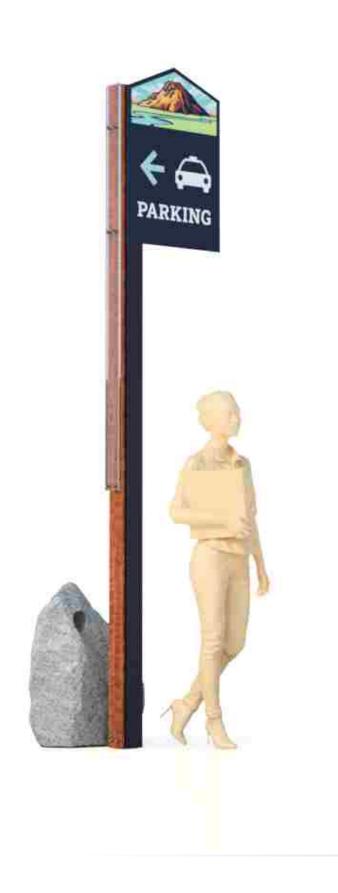

VEHICULAR DIRECTIONAL SIGN (at major decision points)

PEDESTRIAN DIRECTIONAL SIGN (throughout walkable dt) INFORMATIONAL SIGNAGE VEHICULAR DIRECTIONAL SIGN (mid-neighborhood)

PEDESTRIAN DIRECTIONAL SIGN (at major decisions throughout trails) PEDESTRIAN DIRECTIONAL SIGN (throughout trails)

12

WELCOME TO ONTARIO (at major decision points- off highway)

VEHICULAR DIRECTIONAL SIGN (at major decision points

PEDESTRIAN DIRECTIONAL SIGN (throughout walkable dt)

INFORMATIONAL SIGNAGE

VEHICULAR DIRECTIONAL SIGN (mid-neighborhood)