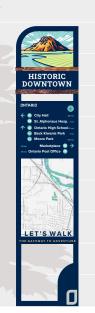

## **OPTION 1: HIGH DESERT**

SIGN (at major decision points)

PEDESTRIAN DIRECTIONAL SIGN (throughout walkable dt)

SIGN (mid-neighborhood)

PEDESTRIAN DIRECTIONAL SIGN (at major decisions throughout trails)

VEHICULAR DIRECTIONAL SIGN (at major decision points)

PEDESTRIAN DIRECTIONAL SIGN (throughout walkable dt) INFORMATIONAL SIGNAGE VEHICULAR DIRECTIONAL SIGN (mid-neighborhood)

PEDESTRIAN DIRECTIONAL SIGN (at major decisions throughout trails) PEDESTRIAN DIRECTIONAL SIGN (throughout trails)