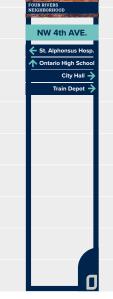

VEHICULAR DIRECTIONAL SIGN (at major decision points)

PEDESTRIAN DIRECTIONAL SIGN (throughout walkable dt) INFORMATIONAL SIGNAGE VEHICULAR DIRECTIONAL SIGN (mid-neighborhood)

PEDESTRIAN DIRECTIONAL SIGN (at major decisions throughout trails) PEDESTRIAN DIRECTIONAL SIGN (throughout trails)

12

WELCOME TO ONTARIO (at major decision points- off highway)

VEHICULAR DIRECTIONAL SIGN (at major decision points

PEDESTRIAN DIRECTIONAL SIGN (throughout walkable dt)

INFORMATIONAL SIGNAGE

VEHICULAR DIRECTIONAL SIGN (mid-neighborhood)