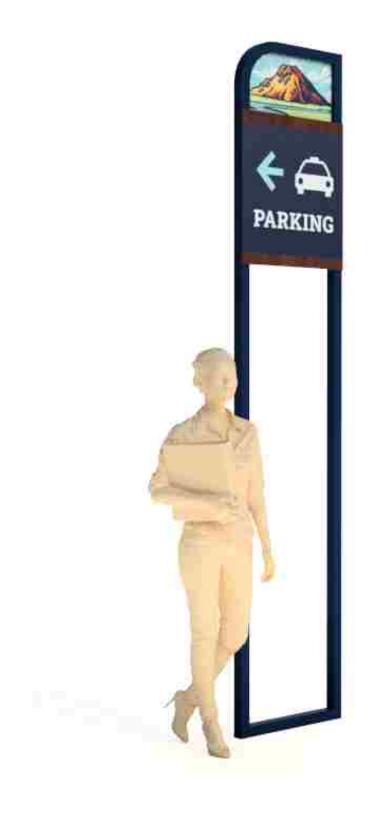

VEHICULAR DIRECTIONAL SIGN (at major decision points)

PEDESTRIAN DIRECTIONAL SIGN (throughout walkable dt) INFORMATIONAL SIGNAGE VEHICULAR DIRECTIONAL SIGN (mid-neighborhood)

PEDESTRIAN DIRECTIONAL SIGN (at major decisions throughout trails) PEDESTRIAN DIRECTIONAL SIGN (throughout trails)