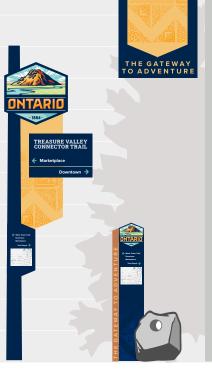

DIRECTIONAL SIGN (throughout trails)

18

17

16

15

14

13

WELCOME TO ONTARIO (at major decision points- off highway)

VEHICULAR DIRECTIONAL SIGN (at major decision points)

PEDESTRIAN DIRECTIONAL SIGN (throughout walkable dt) INFORMATIONAL SIGNAGE VEHICULAR DIRECTIONAL SIGN (mid-neighborhood)

PEDESTRIAN DIRECTIONAL SIGN (at major decisions throughout trails) PEDESTRIAN DIRECTIONAL SIGN (throughout trails)